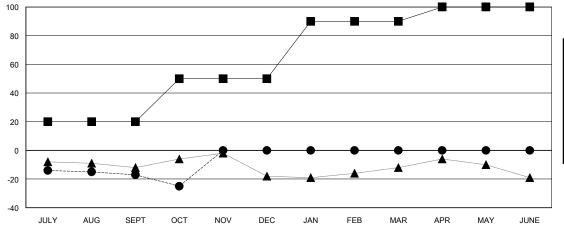

## District A 12

**LOCATION ONTARIO GMT**: **GMT CA** 

| JULY/AUG/SEPT 1 0 0 0 JULY/AUG/SEPT 20 22 OCT/NOV/DEC 0 0 0 O OCT/NOV/DEC 30 13 JAN/FEB/MAR 1 0 0 JAN/FEB/MAR 40 0                                                                                                                                                                                                                                                                                                                                                                                                                                                                                                                                                                                                                                                                                                                                                                                                                                                                                                                                                                                                                                                                                                                                                                                                                                                                                                                                                                                                                                                                                                                                                                                                                                                                                                                                                                                                                                                                                                                                                                                                             | OIVIT.        |               | LOC       | ,, (11011 0111) II II II |               |    |    | CIVIT Of C                                         |
|--------------------------------------------------------------------------------------------------------------------------------------------------------------------------------------------------------------------------------------------------------------------------------------------------------------------------------------------------------------------------------------------------------------------------------------------------------------------------------------------------------------------------------------------------------------------------------------------------------------------------------------------------------------------------------------------------------------------------------------------------------------------------------------------------------------------------------------------------------------------------------------------------------------------------------------------------------------------------------------------------------------------------------------------------------------------------------------------------------------------------------------------------------------------------------------------------------------------------------------------------------------------------------------------------------------------------------------------------------------------------------------------------------------------------------------------------------------------------------------------------------------------------------------------------------------------------------------------------------------------------------------------------------------------------------------------------------------------------------------------------------------------------------------------------------------------------------------------------------------------------------------------------------------------------------------------------------------------------------------------------------------------------------------------------------------------------------------------------------------------------------|---------------|---------------|-----------|--------------------------|---------------|----|----|----------------------------------------------------|
| QUARTER         NEW CLUB GOAL         NEW CLUBS         DROPPED CLUBS           JULY/AUG/SEPT         1         0         0           JULY/AUG/SEPT         1         0         0           JOCT/NOV/DEC         0         0         0           JAN/FEB/MAR         1         0         0           JAN/FEB/MAR         40         0                                                                                                                                                                                                                                                                                                                                                                                                                                                                                                                                                                                                                                                                                                                                                                                                                                                                                                                                                                                                                                                                                                                                                                                                                                                                                                                                                                                                                                                                                                                                                                                                                                                                                                                                                                                          |               |               |           | Members                  |               |    |    |                                                    |
| QUARTER         GOAL         MEMBER SHOW MEMBER S                                          |               |               |           | RESULTS FOR 2024-2025    |               |    |    |                                                    |
| OCT/NOV/DEC 0 0 0 0 OCT/NOV/DEC 30 13 JAN/FEB/MAR 1 0 0 JAN/FEB/MAR 40 0                                                                                                                                                                                                                                                                                                                                                                                                                                                                                                                                                                                                                                                                                                                                                                                                                                                                                                                                                                                                                                                                                                                                                                                                                                                                                                                                                                                                                                                                                                                                                                                                                                                                                                                                                                                                                                                                                                                                                                                                                                                       | QUARTER       | NEW CLUB GOAL | NEW CLUBS | DROPPED CLUBS            | QUARTER MEMI  |    |    | DROPPED<br>MEMBERS ACTUAL<br>(including transfers) |
| JAN/FEB/MAR 1 0 0 JAN/FEB/MAR 40 0                                                                                                                                                                                                                                                                                                                                                                                                                                                                                                                                                                                                                                                                                                                                                                                                                                                                                                                                                                                                                                                                                                                                                                                                                                                                                                                                                                                                                                                                                                                                                                                                                                                                                                                                                                                                                                                                                                                                                                                                                                                                                             | JULY/AUG/SEPT | 1             | 0         | 0                        | JULY/AUG/SEPT | 20 | 22 | 32                                                 |
| o love the state of the state o | OCT/NOV/DEC   | 0             | 0         | 0                        | OCT/NOV/DEC   | 30 | 13 | 18                                                 |
| APR/MAY/IIINE 0 0 0 MAPR/MAY/IIINE 10 0                                                                                                                                                                                                                                                                                                                                                                                                                                                                                                                                                                                                                                                                                                                                                                                                                                                                                                                                                                                                                                                                                                                                                                                                                                                                                                                                                                                                                                                                                                                                                                                                                                                                                                                                                                                                                                                                                                                                                                                                                                                                                        | JAN/FEB/MAR   | 1             | 0         | 0                        | JAN/FEB/MAR   | 40 | 0  | 0                                                  |
| The state of the s | APR/MAY/JUNE  | 0             | 0         | 0                        | APR/MAY/JUNE  | 10 | 0  | 0                                                  |

| <ul> <li>MEMBER GROWTH NET GOA</li> </ul> | ■- | MEMBER | GROWTH | NET | GOAL |
|-------------------------------------------|----|--------|--------|-----|------|
|-------------------------------------------|----|--------|--------|-----|------|

- MEMBER GROWTH ACTUAL

▲ - LAST YEAR MEMBERSHIP ACTUAL

Results as of: 10/31/2024

|   | DROPPED CLUBS: 0 |    |
|---|------------------|----|
| • | DROPPED MEMBERS  |    |
|   | DECEASED         | 8  |
|   | CLUB CANCELLED   | 0  |
|   | OTHER            | 41 |
|   | TOTAL            | 49 |